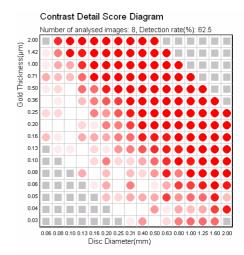

#### Characteristics

- Automatic scoring diagram
- Contrast Detail curve
- Reference Contrast Detail curve
- Image quality figure
- Based on EUREF CDCOM program
- User definable number of images