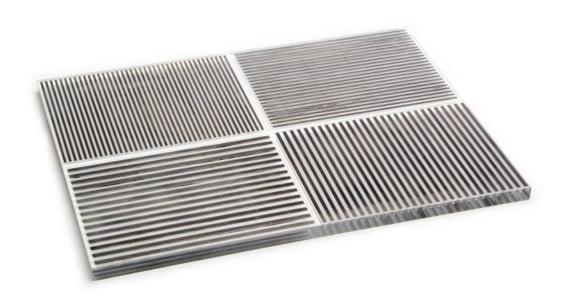

# Gamma Resolution

Rigid PMMA and Pb bar phantom for the quality control of spatial resolution of gamma cameras. The Gamma resolution phantom consists of four sections, each with different bar dimensions (detailed on the following page), and features engraved, pigment filled centre lines for accurate and repeatable positioning.

### External dimensions:

17.5 x 400 x 540 mm

Pb bar thickness:

5 mm