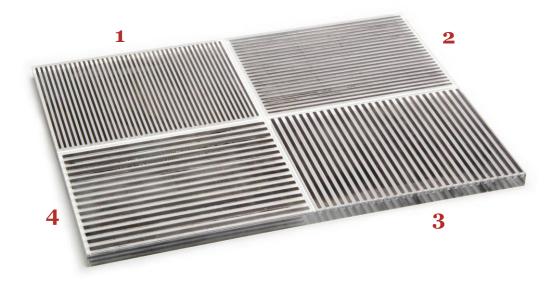

# Quadrants

### Quadrant 1

Number of bars: 41 Bar width and spacing: 3.2 mm Bar Length: 190 mm

### Quadrant 2

Number of bars: 24 Bar width and spacing: 4.0 mm Bar Length: 260 mm

### Quadrant 3

Number of bars: 28 Bar width and spacing: 4.8 mm Bar Length: 190 mm

### **Quadrant 4**

Number of bars: 15 Bar width and spacing: 6.4 mm Bar Length: 260 mm

For more information visit us at www.leedstestobjects.com