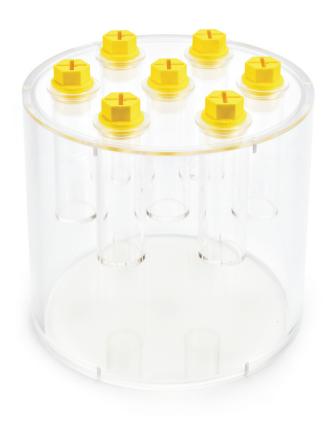

## MagIQ Diffusion MRI Phantom

The MagIQ Diffusion MRI Phantom is an image quality phantom for calibration of diffusion-weighted (DWI) and apparent diffusion coefficient (ADC) Magnetic Resonance Imaging (MRI) comprising a main chamber and seven 'test tubes' which are supplied filled with different solutions to create a total of 7 separate signal compartments.

## External dimensions:

220mm diameter 190mm deep

## Test Tube dimensions: 35mm diameter