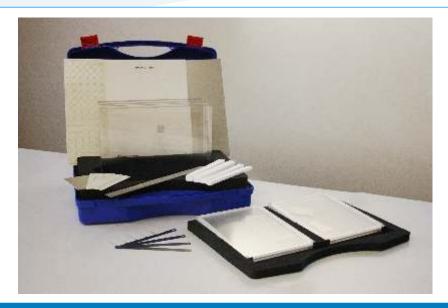

#### DMAM 2 MAMMOGRAPHY

Designed in accordance with European guidelines for quality assurance in breast cancer screening and diagnosis (fourth edition) - ISBN 92-79-01258-4

A set of test objects for digital mammography systems, designed to be used quickly and easily on a regular basis to provide an ongoing check of imaging performance, particularly those aspects which are most liable to deterioration. An ongoing record of the results of these checks will reveal any trend towards deterioration in imaging performance.

DMAM consists of the following: