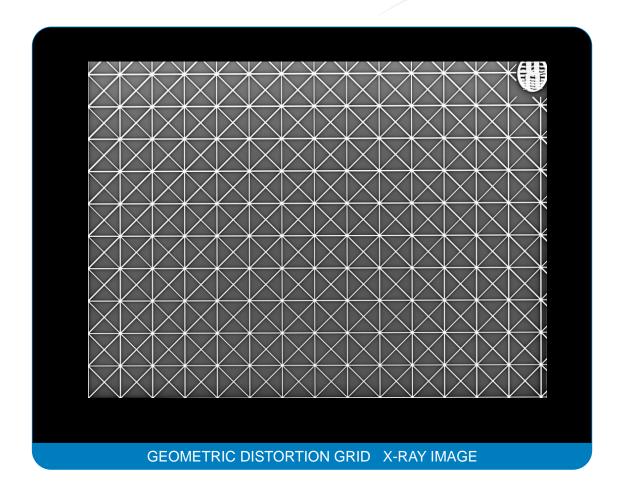

(1pc) 300 x 240 x 5mm

Radiopaque mesh 400 micron (mesh size #40) covering an area 300 x 240mm

Radiopaque grid of horizontal, vertical and diagonal lines covering an area 300 x 240mm

Stainless steel straight edge accurate to ±20 microns. Angled at 3°