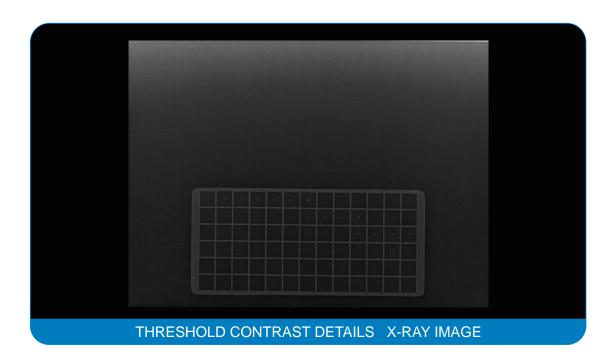

#### **Threshold Contrast Details**

63 contrast details in 6 sizes, dia range from 0.1mm to 2.0mm, contrast range 0.489% to 27.56%